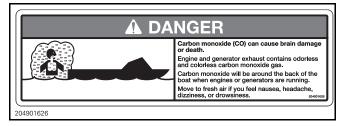

## Pursuant to the State of California **AB2222**, which requires a Carbon Monoxide (CO) warning label be affixed to the craft, dealers must affix to a section of the personal watercraft **visible to the driver**, when seated onboard, such as the glove box cover, the attached warning label: Carbon Monoxide (CO) warning label.

BRP is providing a quantity of labels equal to the quantity of personal watercraft (MY2012) your dealership have ordered.

If required, use the part number to order additional labels at no cost.

| DESCRIPTION                        | PART NUMBER |
|------------------------------------|-------------|
| Carbon Monoxide (CO) warning label | 204 901 626 |