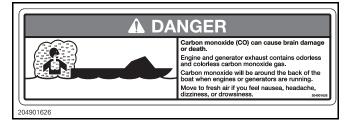

## TO BE USED IN STATE OF CALIFORNIA ONLY

Pursuant to the State of California **AB2222**, which requires a Carbon Monoxide (CO) warning label be affixed to the craft, dealers must affix to a section of the personal watercraft **visible to the driver**, when seated onboard, such as the glove box cover, the attached warning label: Carbon Monoxide (CO) warning label.

BRP is providing a quantity of labels equal to the quantity of personal watercraft (model year 2011) your dealership have ordered.

If required, use the part number to order additional labels at no cost.

| DESCRIPTION                        | PART NUMBER |
|------------------------------------|-------------|
| Carbon Monoxide (CO) warning label | 204 901 626 |