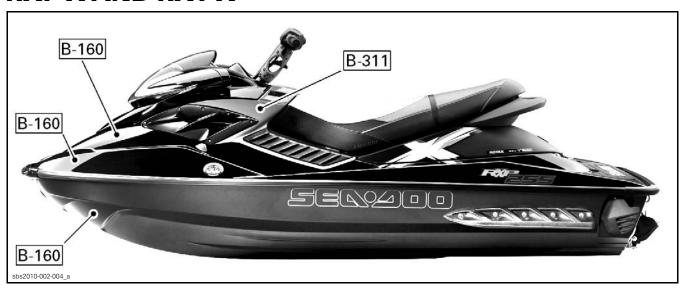

### **PAINT CODES**

These paints should be used for minor touch-ups only.

Actual finish on hulls is gelcoat, not paint. See further in this bulletin for gelcoat information.

| CORRESPONDING PAINT CODES   |                                                     |                 |                          |  |  |
|-----------------------------|-----------------------------------------------------|-----------------|--------------------------|--|--|
| BRP COLORS                  |                                                     | B.A.S.F., R-M   | PPG                      |  |  |
| 5801–88–01                  | White                                               | 88643           | DCC 98192                |  |  |
| B-160                       | Deep Black                                          | 85366, RM 85366 | DCC 95066 / DBC 9554     |  |  |
| B-176                       | Viper Red                                           | 94820           | DCC 74790                |  |  |
| B-212                       | Scarlet Red                                         | 98088           | N/A                      |  |  |
| B-286                       | Swift Silver                                        | 796948          | <u>▶BC-DCC 00005</u> ◀   |  |  |
| B-294                       | Blue Abyss                                          | 795608          | ►FBCH MET/ MICA926047    |  |  |
| B-298                       | Topaz Mist (Metallic)                               | 795609          | <u>▶BCM 926048</u> ◀     |  |  |
| B-299                       | Gray                                                | <u>▶816668</u>  | <u>FBCH SOL 926049</u> ◀ |  |  |
| B-311                       | Dragon Red                                          | <u>▶862181</u>  | <u>FBCH SOL 926050</u> ◀ |  |  |
| J-805                       | Pewter Metallic                                     | 625331          | N/A                      |  |  |
| M-506                       | Bright Yellow                                       | 88245, RM88152  | N/A                      |  |  |
| N/A: Information not availa | J/A: Information not available at time of printing. |                 |                          |  |  |

## **RXP X AND RXT X**