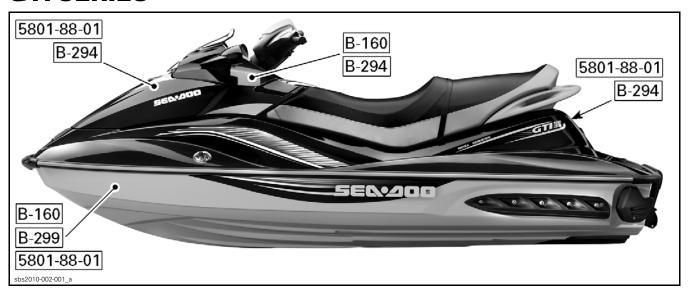

### **GTI SERIES**

### **PAINT CODES**

These paints should be used for minor touch-ups only.

Actual finish on hulls is gelcoat, not paint. See further in this bulletin for gelcoat information.

| CORRESPONDING PAINT CODES   |                                                     |                 |                          |  |  |
|-----------------------------|-----------------------------------------------------|-----------------|--------------------------|--|--|
| BRP COLORS                  |                                                     | B.A.S.F., R-M   | PPG                      |  |  |
| 5801–88–01                  | White                                               | 88643           | DCC 98192                |  |  |
| B-160                       | Deep Black                                          | 85366, RM 85366 | DCC 95066 / DBC 9554     |  |  |
| B-176                       | Viper Red                                           | 94820           | DCC 74790                |  |  |
| B-212                       | Scarlet Red                                         | 98088           | N/A                      |  |  |
| B-286                       | Swift Silver                                        | 796948          | <u>▶BC-DCC 00005</u> ◀   |  |  |
| B-294                       | Blue Abyss                                          | 795608          | ►FBCH MET/ MICA926047    |  |  |
| B-298                       | Topaz Mist (Metallic)                               | 795609          | <u>▶BCM 926048</u> ◀     |  |  |
| B-299                       | Gray                                                | <u>▶816668</u>  | <u>FBCH SOL 926049</u> ◀ |  |  |
| B-311                       | Dragon Red                                          | <u>▶862181</u>  | <u>FBCH SOL 926050</u> ◀ |  |  |
| J-805                       | Pewter Metallic                                     | 625331          | N/A                      |  |  |
| M-506                       | Bright Yellow                                       | 88245, RM88152  | N/A                      |  |  |
| N/A: Information not availa | J/A: Information not available at time of printing. |                 |                          |  |  |