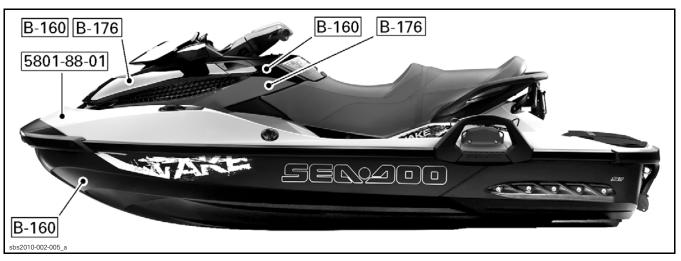

### **PAINT CODES**

These paints should be used for minor touch-ups only.

Actual finish on hulls is gelcoat, not paint. See further in this bulletin for gelcoat information.

| CORRESPONDING PAINT CODES   |                                                     |                 |                          |  |  |
|-----------------------------|-----------------------------------------------------|-----------------|--------------------------|--|--|
| BRP COLORS                  |                                                     | B.A.S.F., R-M   | PPG                      |  |  |
| 5801–88–01                  | White                                               | 88643           | DCC 98192                |  |  |
| B-160                       | Deep Black                                          | 85366, RM 85366 | DCC 95066 / DBC 9554     |  |  |
| B-176                       | Viper Red                                           | 94820           | DCC 74790                |  |  |
| B-212                       | Scarlet Red                                         | 98088           | N/A                      |  |  |
| B-286                       | Swift Silver                                        | 796948          | <u>▶BC-DCC 00005</u> ◀   |  |  |
| B-294                       | Blue Abyss                                          | 795608          | ►FBCH MET/ MICA926047    |  |  |
| B-298                       | Topaz Mist (Metallic)                               | 795609          | <u>▶BCM 926048</u> ◀     |  |  |
| B-299                       | Gray                                                | <u>▶816668</u>  | <u>FBCH SOL 926049</u> ◀ |  |  |
| B-311                       | Dragon Red                                          | <u>▶862181</u>  | <u>FBCH SOL 926050</u> ◀ |  |  |
| J-805                       | Pewter Metallic                                     | 625331          | N/A                      |  |  |
| M-506                       | Bright Yellow                                       | 88245, RM88152  | N/A                      |  |  |
| N/A: Information not availa | J/A: Information not available at time of printing. |                 |                          |  |  |

## **WAKE MODELS**