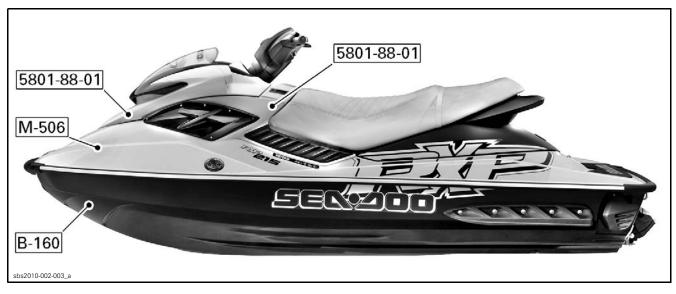

## **RXP MODELS**

### **PAINT CODES**

These paints should be used for minor touch-ups only.

Actual finish on hulls is gelcoat, not paint. See further in this bulletin for gelcoat information.

| CORRESPONDING PAINT CODES   |                                                     |                 |                          |  |  |
|-----------------------------|-----------------------------------------------------|-----------------|--------------------------|--|--|
| BRP COLORS                  |                                                     | B.A.S.F., R-M   | PPG                      |  |  |
| 5801–88–01                  | White                                               | 88643           | DCC 98192                |  |  |
| B-160                       | Deep Black                                          | 85366, RM 85366 | DCC 95066 / DBC 9554     |  |  |
| B-176                       | Viper Red                                           | 94820           | DCC 74790                |  |  |
| B-212                       | Scarlet Red                                         | 98088           | N/A                      |  |  |
| B-286                       | Swift Silver                                        | 796948          | <u>▶BC-DCC 00005</u> ◀   |  |  |
| B-294                       | Blue Abyss                                          | 795608          | ►FBCH MET/ MICA926047    |  |  |
| B-298                       | Topaz Mist (Metallic)                               | 795609          | <u>▶BCM 926048</u> ◀     |  |  |
| B-299                       | Gray                                                | <u>▶816668</u>  | <u>FBCH SOL 926049</u> ◀ |  |  |
| B-311                       | Dragon Red                                          | <u>▶862181</u>  | <u>FBCH SOL 926050</u> ◀ |  |  |
| J-805                       | Pewter Metallic                                     | 625331          | N/A                      |  |  |
| M-506                       | Bright Yellow                                       | 88245, RM88152  | N/A                      |  |  |
| N/A: Information not availa | J/A: Information not available at time of printing. |                 |                          |  |  |