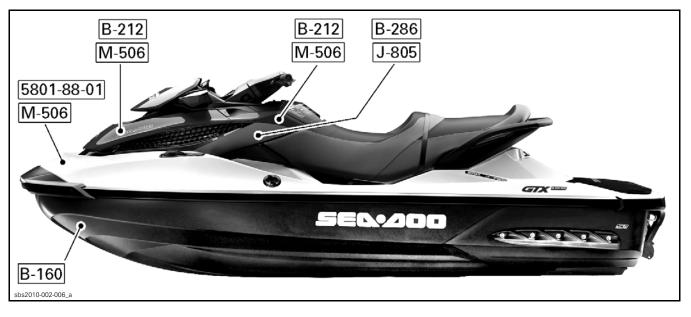

### **GTX AND RXT MODELS EXCEPT iS**

### **PAINT CODES**

These paints should be used for minor touch-ups only.

Actual finish on hulls is gelcoat, not paint. See further in this bulletin for gelcoat information.

| CORRESPONDING PAINT CODES   |                                                     |                 |                          |  |  |
|-----------------------------|-----------------------------------------------------|-----------------|--------------------------|--|--|
| BRP COLORS                  |                                                     | B.A.S.F., R-M   | PPG                      |  |  |
| 5801–88–01                  | White                                               | 88643           | DCC 98192                |  |  |
| B-160                       | Deep Black                                          | 85366, RM 85366 | DCC 95066 / DBC 9554     |  |  |
| B-176                       | Viper Red                                           | 94820           | DCC 74790                |  |  |
| B-212                       | Scarlet Red                                         | 98088           | N/A                      |  |  |
| B-286                       | Swift Silver                                        | 796948          | <u>▶BC-DCC 00005</u> ◀   |  |  |
| B-294                       | Blue Abyss                                          | 795608          | ►FBCH MET/ MICA926047    |  |  |
| B-298                       | Topaz Mist (Metallic)                               | 795609          | <u>▶BCM 926048</u> ◀     |  |  |
| B-299                       | Gray                                                | <u>▶816668</u>  | <u>FBCH SOL 926049</u> ◀ |  |  |
| B-311                       | Dragon Red                                          | <u>▶862181</u>  | <u>FBCH SOL 926050</u> ◀ |  |  |
| J-805                       | Pewter Metallic                                     | 625331          | N/A                      |  |  |
| M-506                       | Bright Yellow                                       | 88245, RM88152  | N/A                      |  |  |
| N/A: Information not availa | J/A: Information not available at time of printing. |                 |                          |  |  |