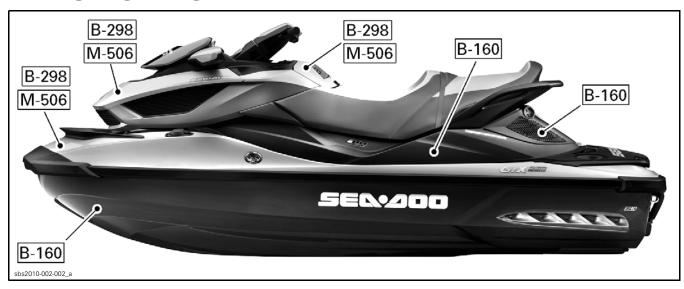

# **ALL IS MODELS**

### **PAINT CODES**

These paints should be used for minor touch-ups only.

Actual finish on hulls is gelcoat, not paint. See further in this bulletin for gelcoat information.

| CORRESPONDING PAINT CODES   |                                                     |                 |                          |  |  |
|-----------------------------|-----------------------------------------------------|-----------------|--------------------------|--|--|
| BRP COLORS                  |                                                     | B.A.S.F., R-M   | PPG                      |  |  |
| 5801–88–01                  | White                                               | 88643           | DCC 98192                |  |  |
| B-160                       | Deep Black                                          | 85366, RM 85366 | DCC 95066 / DBC 9554     |  |  |
| B-176                       | Viper Red                                           | 94820           | DCC 74790                |  |  |
| B-212                       | Scarlet Red                                         | 98088           | N/A                      |  |  |
| B-286                       | Swift Silver                                        | 796948          | <u>▶BC-DCC 00005</u> ◀   |  |  |
| B-294                       | Blue Abyss                                          | 795608          | ►FBCH MET/ MICA926047    |  |  |
| B-298                       | Topaz Mist (Metallic)                               | 795609          | <u>▶BCM 926048</u> ◀     |  |  |
| B-299                       | Gray                                                | <u>▶816668</u>  | <u>FBCH SOL 926049</u> ◀ |  |  |
| B-311                       | Dragon Red                                          | <u>▶862181</u>  | <u>FBCH SOL 926050</u> ◀ |  |  |
| J-805                       | Pewter Metallic                                     | 625331          | N/A                      |  |  |
| M-506                       | Bright Yellow                                       | 88245, RM88152  | N/A                      |  |  |
| N/A: Information not availa | J/A: Information not available at time of printing. |                 |                          |  |  |