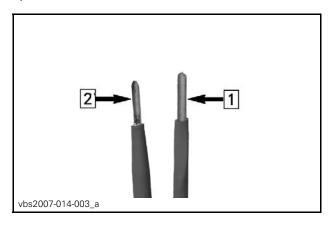

The package contains 2 test wires with 2 different tip sizes.

- [1] Bigger Probe
- [2] Smaller Probe

One extremity of the test wires has a small flat and slightly rounded shape to back probe various connectors. The other extremity fits our multi-meter test probe. These test wires are very useful to conduct resistance and voltage tests on connectors without damaging or disconnecting them.