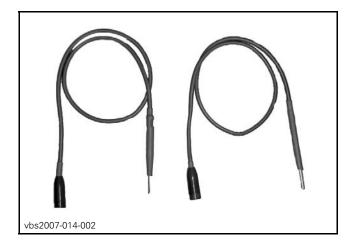

## WATERCRAFT SERVICE Bulletin

Date: March 23, 2007 Subject: Electric Probe Tool No. 2007-10

| YEAR | MODEL | SERIAL NUMBER |
|------|-------|---------------|
| 2007 | All   | All           |

Back probe test wires are now available as service tools (P/N 529 036 063).

The package contains 2 test wires with 2 different tip sizes.

- [1] Bigger Probe
- [2] Smaller Probe

One extremity of the test wires has a small flat and slightly rounded shape to back probe various connectors. The other extremity fits our multi-meter test probe. These test wires are very useful to conduct resistance and voltage tests on connectors without damaging or disconnecting them.