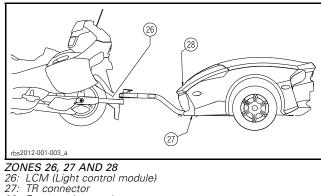

THIS PAGE IS INTENTIONALLY BLANK

7: CIC2A AND 30
7: CIC2A AND CIC2B connectors
29: Rear left lights and connectors
30: Rear right lights and connectors

28: Front markers and connectors