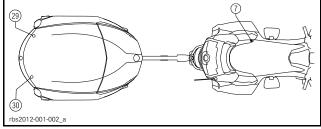

THIS PAGE IS INTENTIONALLY BLANK

7: CIC2A AND 30
7: CIC2A AND CIC2B connectors
29: Rear left lights and connectors
30: Rear right lights and connectors

28: Front markers and connectors