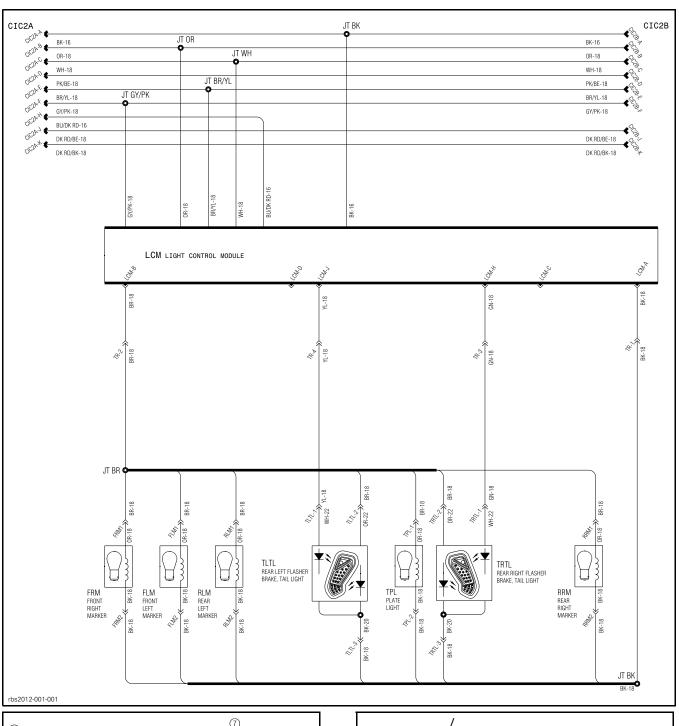

## **NEW WIRING DIAGRAM FOR 2011-2012 RT-622**

2011 and 2012 RT-622 trailer wiring is different from the 2010 model.

The turn signal now use the same circuit as the stop lights.

Use this wiring diagram and the 2010 RT-622 SER-VICE MANUAL (P/N 219 100 421) when servicing the 2011-2012 RT-622 Roadster trailers.