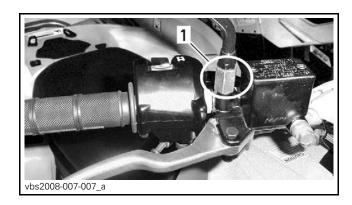

# **Repair Procedure**

Install mirror adaptor [1] between handlebar support and RH mirror.