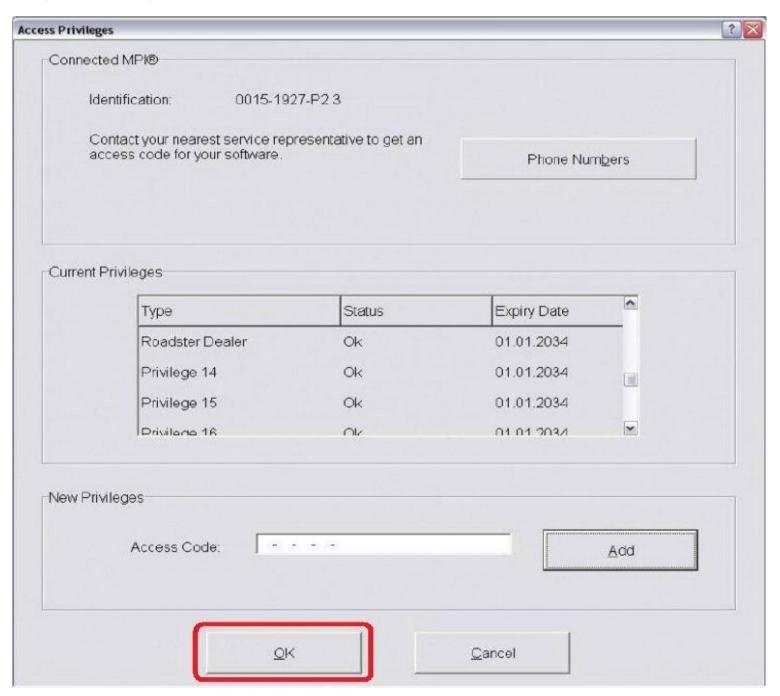

6. We suggest you "copy / paste the license key for this section. Once the keys have been installed, click OK (Check the end of the year!) You now have Full dealer BUDS diagnostic system!

## **IMPORTANT NOTE**

We have found on some screen setups the "OK" box highlighted above is not visable at the bottom of the screen! This may be due to resolution or computer settings but BUDS cannot be finished and unprotected until the "OK" button is clicked after entering the key code!

Or

After clicking button "ADD" necessary press the TAB key on your keyboard (TAB over CAPS LOCK) and press the ENTER key.

7. If you have installed multiple versions of BUDS, you must repeat steps 5 and 6 for each program.